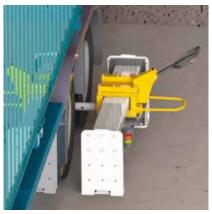

An 80 mm-diameter steel arm is positioned in front of one of the trailer's wheels, blocking the road unit in the event of an unplanned departure.

During the loading and unloading phases, this arm is locked in the wheel-lock position and is fully controlled by the loader closing the dock door to unlock it.