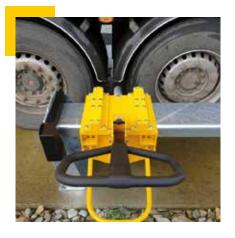

An 80 mm-diameter steel arm is positioned in front of one of the trailer's wheels, blocking the road unit in the event of an unplanned departure.

During the loading and unloading phases, this arm is locked in the wheel-lock position and is fully controlled by the loader closing the dock door to unlock it.