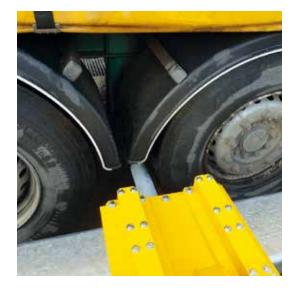

An 80 mm-diameter steel arm is positioned in front of one of the trailer's wheels, blocking the road unit in the event of an unplanned departure.

During the loading and unloading phases, this arm is locked in the wheel-lock position and is fully controlled by the loader closing the dock door to unlock it.

Accidents most often occur during loading and unloading operations.