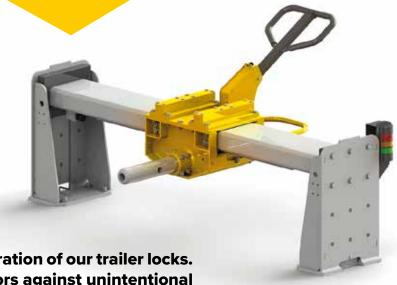

An 80 mm-diameter steel arm is positioned in front of one of the trailer's wheels, blocking the road unit in the event of an unplanned departure.

During the loading and unloading phases, this arm is locked in the wheel-lock position and is fully controlled by the loader closing the dock door to unlock it.