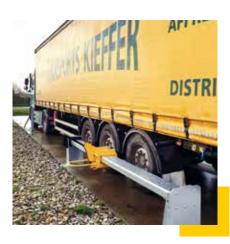

**SÉCURI-LOCK** is the new generation of our trailer locks. It secures and protects operators against unintentional lorry departures during loading and unloading operations.

In terms of the number and seriousness of accidents at work, the goods transport sector is second only to the construction and public works sector, and is one of the sectors where risk prevention is particularly important. These accidents most often occur during loading and unloading operations.

An 80 mm-diameter steel arm is positioned in front of one of the trailer's wheels, blocking the road unit in the event of an unplanned departure.

During the loading and unloading phases, this arm is locked in the wheel-lock position and is fully controlled by the loader closing the dock door to unlock it.