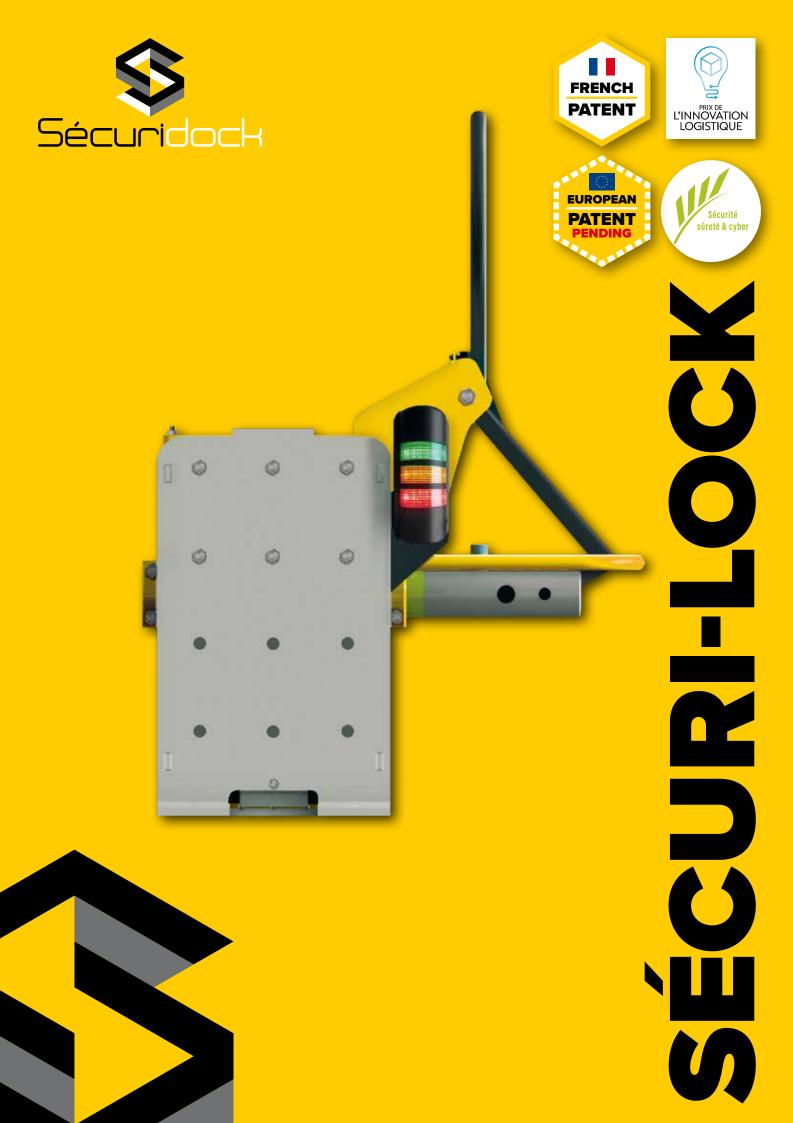

**SÉCURI-LOCK** is the new generation of our trailer locks. It secures and protects operators against unintentional lorry departures during loading and unloading operations.

In terms of the number and seriousness of accidents at work, the goods transport sector is second only to the construction and public works sector, and is one of the sectors where risk prevention is particularly important. These accidents most often occur during loading and unloading operations.

An 80 mm-diameter steel arm is positioned in front of one of the trailer's wheels, blocking the road unit in the event of an unplanned departure.

During the loading and unloading phases, this arm is locked in the wheel-lock position and is fully controlled by the loader closing the dock door to unlock it.