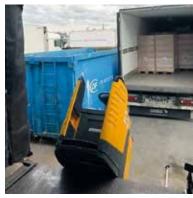

An 80 mm-diameter steel arm is positioned in front of one of the trailer's wheels, blocking the road unit in the event of an unplanned departure.

During the loading and unloading phases, this arm is locked in the wheel-lock position and is fully controlled by the loader closing the dock door to unlock it.

## **OPERATION**

- When the outside light is green and the driver can dock.
- When the interior light is red, and the door and platform are locked and closed.
- The driver puts the lock arm in front of the tyre.
- The lights reverse and the door can be opened.
- The arm is locked and cannot be removed. Door and platform opening.
- Transhipment complete. Door closed.
- Authorisation for the driver to release the lock.
- Green exterior light and red interior light. Locked and controlled door and platform. The driver can leave.